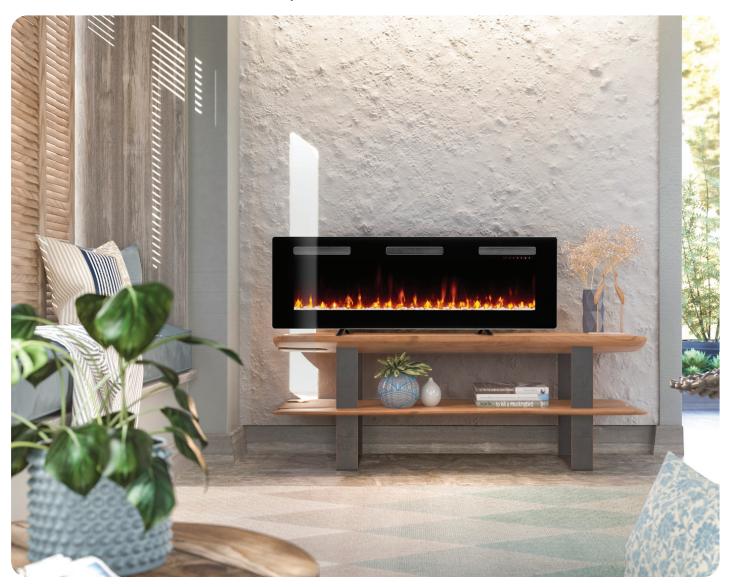

# **Sierra Series**

60" Linear Electric Fireplace

SIL60

The Sierra linear fireplace is the perfect solution for any space. With the option of building it into your wall, easily hanging it on the wall, or attaching the table top stand, you will never have a problem finding the right place for the Sierra. Switch between four bed options - go contemporary with vibrant crystals, traditional with logs or choose a more adaptable option with pebbles for a traditional or contemporary look. Change the color of the ember bed, logs and flames to add that pop of color to any room. Create that cozy feeling with the touch of a button.

Included feet allows for tabletop installation

Specifications, finishes and dimensions are subject to change. †Limited warranty. ©2021 Glen Dimplex Americas

SE-522-R02-033021