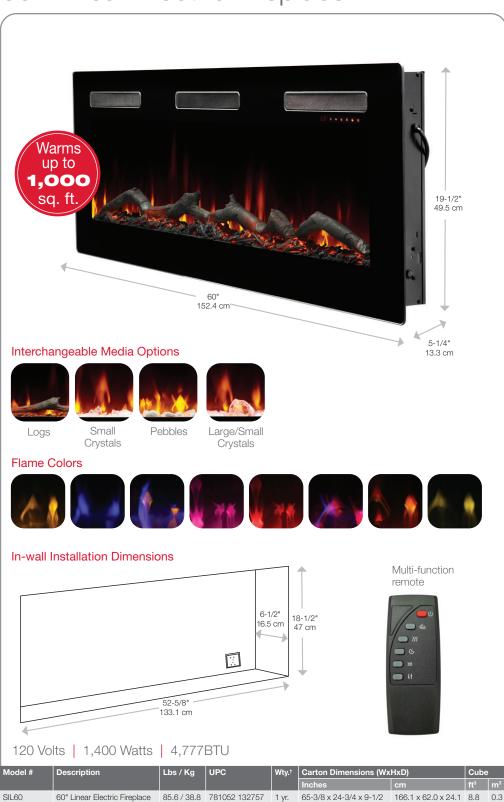

#### **Features**

**▲** Flame Effect

High-contrast flames feature improved brightness and character for a dazzling, lifelike effect.

Interchangeable Media Bed
Enhance any space in your home
with the customizable media bed by
choosing between the four included
options – crystals, logs or pebbles.

Media Accent Colors
Alternate between eight ember bed colors.

**Built-in Timer**Set for up to 8 hours.

Capacitive Touch Controls
Settings and temperature display are hidden when not in use.

EED Lighting
Flame and lights use brilliant,
low-energy LED's that require zero
maintenance and can be illuminated
separately.

Powerful Heating
Powerful fan-forced heater features a
safe, ceramic element that provides
on-demand heat for up to 1,000
square feet.

Multi-function Remote
Control the fireplace features from the comfort of your chair.

All-season Flames
Enjoy the unique charm of a fireplace
365 days a year using the flames
without the heat.

O Cool-touch Glass
Glass remains cool making it safe for children and pets in any location.

Just Plug It In
Simply plug into any standard
household outlet for instant ambiance.